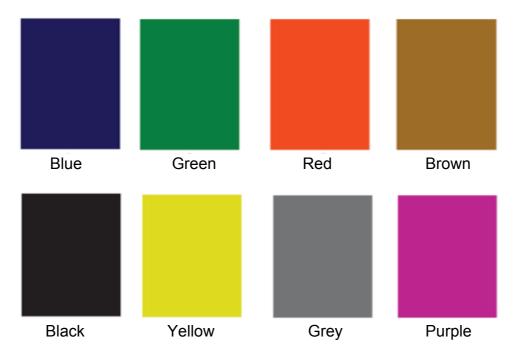

## THE LÜSCHER COLOUR STRESS TEST

This very simple test will take you no more than a couple of minutes. It uses the basic Lüscher Colour Test and was developed by Dr. Max Lüscher almost 50 years ago. He based it on our primitive response to colours backed up by many hundreds of psychological profiles. Study the blocks of colours below, then mark your preference ranking on the table. The colour you like the most, not for your clothing, your car or room decorations but just which appeals to you the most as number 1. Then record number 2 and so on up to number 8, the one you like the least. Repeat this in the second table to allow you to have a second choice that may be the same or different from your first.